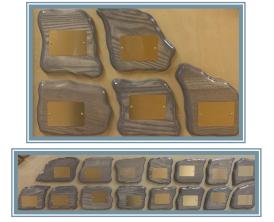

d                    |
| Card No                         |
| Expiry Date:                    |
| Cardholder's Name:              |
| Signature:                      |
| <b>OR</b> $\Box$ My cheque made |
| payable to "SFVH                |
| Foundation" is enclosed.        |
| *Please contact us regarding    |

plaque wording

THANK YOU FOR YOUR SUPPORT!!



*Thank you* for designating *In Memory* donations in support of local healthcare!



PO Box 129 7 St. Francis Memorial Drive Barry's Bay, ON KOJ 1B0 Tel: 613-756-3044 ext. 217 office@sfvhfoundation.com

Funds raised by the SFVH Foundation -*In Memory Mural* help support the needs of the St. Francis Memorial Hospital.



In Memory Mural



Remembering your loved ones in a lasting and meaningful way.



### **Ducks**



**Stone Fence** 



## Partridge



# In Memory Mural Element Pricing:

| \$1,500             |
|---------------------|
| \$30,000            |
| \$7,500             |
| \$4,000             |
| <del>\$20,000</del> |
|                     |

Handcrafted locally by Don Burchat of Wilno.

#### **Sample Wording:**



### Leaves





### **Tree Trunk**