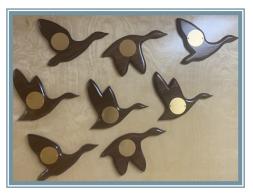

|
| ☐ MasterCard                    |
| Card No                         |
| Expiry Date:                    |
| Cardholder's Name:              |
| Signature:                      |
| <b>OR</b> $\Box$ My cheque made |
| payable to "SFVH                |
| Foundation" is enclosed.        |
| *Please contact us regarding    |

plaque wording

THANK YOU FOR YOUR SUPPORT!!



*Thank you* for designating *In Memory* donations in support of local healthcare!



PO Box 129 7 St. Francis Memorial Drive Barry's Bay, ON KOJ 1B0 Tel: 613-756-3044 ext. 217 office@sfvhfoundation.com

Funds raised by the SFVH Foundation -*In Memory Mural* help support the needs of the St. Francis Memorial Hospital.



In Memory Mural



Remembering your loved ones in a lasting and meaningful way.



### **Ducks**



**Stone Fence** 



## Partridge



# In Memory Mural Element Pricing:

| \$1,500             |
|---------------------|
| \$30,000            |
| \$7,500             |
| \$4,000             |
| <del>\$20,000</del> |
|                     |

Handcrafted locally by Don Burchat of Wilno.

#### **Sample Wording:**



### Leaves





### **Tree Trunk**