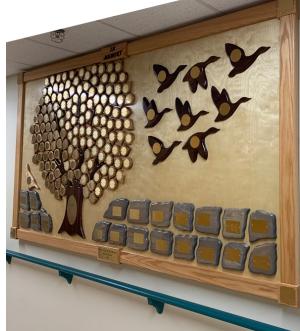

Funds raised by the SFVH Foundation -*In Memory Mural* help support the needs of the St. Francis Memorial Hospital.

In Memory Mural

Remembering your loved ones in a lasting and meaningful way.

### **Ducks**

**Stone Fence** 

## Partridge

### Leaves

### **Tree Trunk**