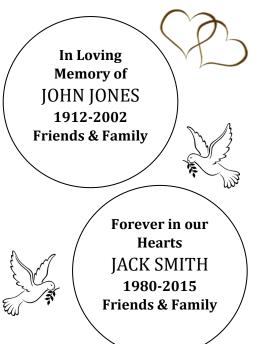

regarding    |

plaque wording

THANK YOU FOR YOUR SUPPORT!!



*Thank you* for designating *In Memory* donations in support of local healthcare!



PO Box 129 7 St. Francis Memorial Drive Barry's Bay, ON KOJ 1B0 Tel: 613-756-3044 ext. 217 office@sfvhfoundation.com

Funds raised by the SFVH Foundation -*In Memory Mural* help support the needs of the St. Francis Memorial Hospital.



In Memory Mural



Remembering your loved ones in a lasting and meaningful way.



### **Ducks**



**Stone Fence** 



## Partridge



# In Memory Mural Element Pricing:

| \$1,500             |
|---------------------|
| \$30,000            |
| \$7,500             |
| \$4,000             |
| <del>\$20,000</del> |
|                     |

Handcrafted locally by Don Burchat of Wilno.

#### **Sample Wording:**



### Leaves





### **Tree Trunk**