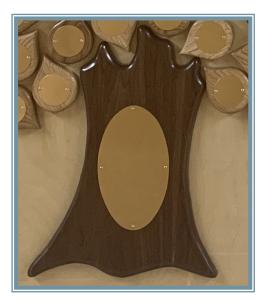

Funds raised by the SFVH Foundation -*In Memory Mural* help support the needs of the St. Francis Memorial Hospital.

In Memory Mural

Remembering your loved ones in a lasting and meaningful way.

### **Tree Trunk**