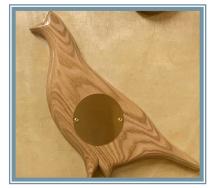

|
| Card No                         |
| Expiry Date:                    |
| Cardholder's Name:              |
| Signature:                      |
| <b>OR</b> $\Box$ My cheque made |
| payable to "SFVH                |
| Foundation" is enclosed.        |
| *Please contact us regarding    |

plaque wording

THANK YOU FOR YOUR SUPPORT!!



*Thank you* for designating *In Memory* donations in support of local healthcare!



PO Box 129 7 St. Francis Memorial Drive Barry's Bay, ON KOJ 1B0 Tel: 613-756-3044 ext. 217 office@sfvhfoundation.com

Funds raised by the SFVH Foundation -*In Memory Mural* help support the needs of the St. Francis Memorial Hospital.



In Memory Mural



Remembering your loved ones in a lasting and meaningful way.



### **Ducks**



**Stone Fence** 



## Partridge



# In Memory Mural Element Pricing:

| \$1,500             |
|---------------------|
| \$30,000            |
| \$7,500             |
| \$4,000             |
| <del>\$20,000</del> |
|                     |

Handcrafted locally by Don Burchat of Wilno.

#### **Sample Wording:**



### Leaves





### **Tree Trunk**