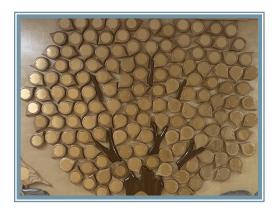

|

plaque wording

THANK YOU FOR YOUR SUPPORT!!



*Thank you* for designating *In Memory* donations in support of local healthcare!



PO Box 129 7 St. Francis Memorial Drive Barry's Bay, ON KOJ 1B0 Tel: 613-756-3044 ext. 217 office@sfvhfoundation.com

Funds raised by the SFVH Foundation -*In Memory Mural* help support the needs of the St. Francis Memorial Hospital.



In Memory Mural



Remembering your loved ones in a lasting and meaningful way.



### **Ducks**



**Stone Fence** 



## Partridge



# In Memory Mural Element Pricing:

| \$1,500             |
|---------------------|
| \$30,000            |
| \$7,500             |
| \$4,000             |
| <del>\$20,000</del> |
|                     |

Handcrafted locally by Don Burchat of Wilno.

#### **Sample Wording:**



### Leaves





### **Tree Trunk**